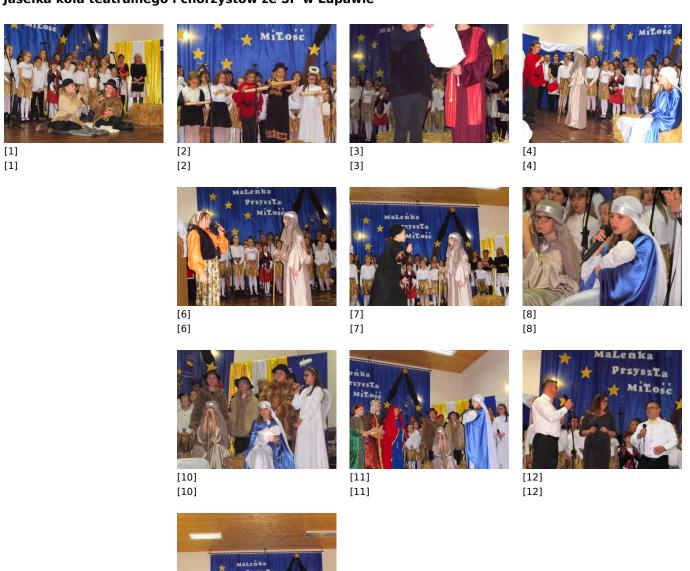

## Jasełka koła teatralnego i chórzystów ze SP w Łupawie

[5] [5]

[9]

[9]

[13]