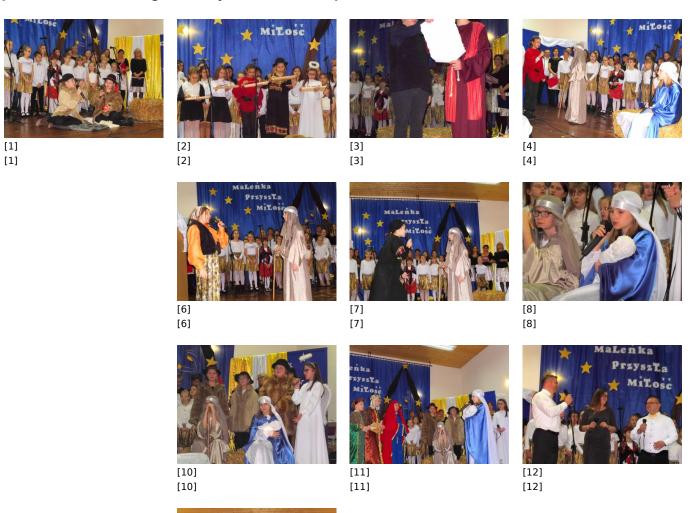

## Jasełka koła teatralnego i chórzystów ze SP w Łupawie

[5] [5]

[9]

[9]

[13]

[14] [14]