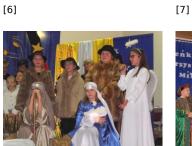

Published on *Gmina Potęgowo* (https://potegowo.pl) Home > Jasełka koła teatralnego i chórzystów ze SP w Łupawie

## Jasełka koła teatralnego i chórzystów ze SP w Łupawie

[2]

[6]



[1] [1]







[5] [5]

[4] [4]

4]



[8] [8]



[10] [10]



[11] [11]

[3]

[7]



[12] [12] [13]

[9]

[9]





## Pokaż na stronie głównej:

Tak

Source URL: https://potegowo.pl/en/node/2850?date=2025-09

[1] https://potegowo.pl/en/media-gallery/detail/2850/10452
[2] https://potegowo.pl/en/media-gallery/detail/2850/10453
[3] https://potegowo.pl/en/media-gallery/detail/2850/10455
[5] https://potegowo.pl/en/media-gallery/detail/2850/10456
[6] https://potegowo.pl/en/media-gallery/detail/2850/10457
[7] https://potegowo.pl/en/media-gallery/detail/2850/10458
[8] https://potegowo.pl/en/media-gallery/detail/2850/10459
[9] https://potegowo.pl/en/media-gallery/detail/2850/10460
[10] https://potegowo.pl/en/media-gallery/detail/2850/10461
[11] https://potegowo.pl/en/media-gallery/detail/2850/10464
[13] https://potegowo.pl/en/media-gallery/deta