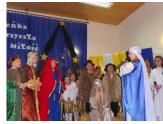

Published on *Gmina Potęgowo* (https://potegowo.pl) Home > Jasełka koła teatralnego i chórzystów ze SP w Łupawie

## Jasełka koła teatralnego i chórzystów ze SP w Łupawie

[2]

[6]



[1] [1]







[5] [5]

[4] [4]

4]



[8] [8]



[10] [10]



[11] [11]

[3]

[7]



[12] [12] [13]

[9]

[9]





## Pokaż na stronie głównej:

Tak

Source URL: https://potegowo.pl/en/node/2850?date=2025-09

[1] https://potegowo.pl/en/media-gallery/detail/2850/10452
[2] https://potegowo.pl/en/media-gallery/detail/2850/10453
[3] https://potegowo.pl/en/media-gallery/detail/2850/10455
[5] https://potegowo.pl/en/media-gallery/detail/2850/10456
[6] https://potegowo.pl/en/media-gallery/detail/2850/10457
[7] https://potegowo.pl/en/media-gallery/detail/2850/10458
[8] https://potegowo.pl/en/media-gallery/detail/2850/10459
[9] https://potegowo.pl/en/media-gallery/detail/2850/10460
[10] https://potegowo.pl/en/media-gallery/detail/2850/10461
[11] https://potegowo.pl/en/media-gallery/detail/2850/10464
[13] https://potegowo.pl/en/media-gallery/detail/2850/10464