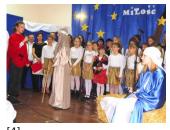

Published on *Gmina Potęgowo* (https://potegowo.pl) Home > Jasełka koła teatralnego i chórzystów ze SP w Łupawie

## Jasełka koła teatralnego i chórzystów ze SP w Łupawie

[2]

[6]



[1] [1]







[5] [5]

[4] [4]

4]



[8] [8]



[10] [10]



[11] [11]

[3]

[7]



[12] [12] [13]

[9]

[9]





## Pokaż na stronie głównej:

Tak

Source URL: https://potegowo.pl/en/node/2850?date=2025-09

[1] https://potegowo.pl/en/media-gallery/detail/2850/10452
[2] https://potegowo.pl/en/media-gallery/detail/2850/10453
[3] https://potegowo.pl/en/media-gallery/detail/2850/10455
[5] https://potegowo.pl/en/media-gallery/detail/2850/10456
[6] https://potegowo.pl/en/media-gallery/detail/2850/10457
[7] https://potegowo.pl/en/media-gallery/detail/2850/10458
[8] https://potegowo.pl/en/media-gallery/detail/2850/10459
[9] https://potegowo.pl/en/media-gallery/detail/2850/10460
[10] https://potegowo.pl/en/media-gallery/detail/2850/10461
[11] https://potegowo.pl/en/media-gallery/detail/2850/10464
[13] https: