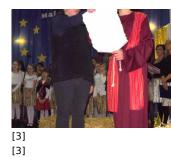

Published on Gmina Potęgowo (https://potegowo.pl)

Home > Jasełka koła teatralnego i chórzystów ze SP w Łupawie

## Jasełka koła teatralnego i chórzystów ze SP w Łupawie



















[6] [6]



[8] [8]









[10] [10]

[11]

[12] [12]

[13]



[14] [14]

## Pokaż na stronie głównej:

Tak

**Source URL:** https://potegowo.pl/en/node/2850?date=2025-08

Links

- [1] https://potegowo.pl/en/media-gallery/detail/2850/10452
- [2] https://potegowo.pl/en/media-gallery/detail/2850/10453
- [3] https://potegowo.pl/en/media-gallery/detail/2850/10454
- [4] https://potegowo.pl/en/media-gallery/detail/2850/10455
- [5] https://potegowo.pl/en/media-gallery/detail/2850/10456
- [6] https://potegowo.pl/en/media-gallery/detail/2850/10457
- [7] https://potegowo.pl/en/media-gallery/detail/2850/10458
- [8] https://potegowo.pl/en/media-gallery/detail/2850/10459
- [9] https://potegowo.pl/en/media-gallery/detail/2850/10460
- [10] https://potegowo.pl/en/media-gallery/detail/2850/1