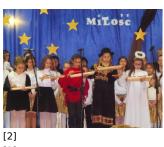

Published on Gmina Potęgowo (https://potegowo.pl)

Home > Jasełka koła teatralnego i chórzystów ze SP w Łupawie

## Jasełka koła teatralnego i chórzystów ze SP w Łupawie



















[6] [6]



[8] [8]









[10] [10]

[11]

[12] [12]

[13]



[14] [14]

## Pokaż na stronie głównej:

Tak

**Source URL:** https://potegowo.pl/en/node/2850?date=2025-08

Links

- [1] https://potegowo.pl/en/media-gallery/detail/2850/10452
- [2] https://potegowo.pl/en/media-gallery/detail/2850/10453
- [3] https://potegowo.pl/en/media-gallery/detail/2850/10454
- [4] https://potegowo.pl/en/media-gallery/detail/2850/10455
- [5] https://potegowo.pl/en/media-gallery/detail/2850/10456
- [6] https://potegowo.pl/en/media-gallery/detail/2850/10457
- [7] https://potegowo.pl/en/media-gallery/detail/2850/10458
- [8] https://potegowo.pl/en/media-gallery/detail/2850/10459
- [9] https://potegowo.pl/en/media-gallery/detail/2850/10460
- [10] https://potegowo.pl/en/media-gallery/detail/2850