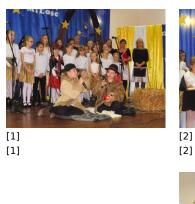

Published on Gmina Potęgowo (https://potegowo.pl)

Home > Jasełka koła teatralnego i chórzystów ze SP w Łupawie

## Jasełka koła teatralnego i chórzystów ze SP w Łupawie



















[6] [6]



[8] [8]









[10] [10]

[11]

[12] [12]

[13]



[14] [14]

## Pokaż na stronie głównej:

Tak

**Source URL:** https://potegowo.pl/en/node/2850?date=2025-08

Links

- [1] https://potegowo.pl/en/media-gallery/detail/2850/10452
- [2] https://potegowo.pl/en/media-gallery/detail/2850/10453
- [3] https://potegowo.pl/en/media-gallery/detail/2850/10454
- [4] https://potegowo.pl/en/media-gallery/detail/2850/10455
- [5] https://potegowo.pl/en/media-gallery/detail/2850/10456
- [6] https://potegowo.pl/en/media-gallery/detail/2850/10457
- [7] https://potegowo.pl/en/media-gallery/detail/2850/10458
- [8] https://potegowo.pl/en/media-gallery/detail/2850/10459
- [9] https://potegowo.pl/en/media-gallery/detail/2850/10460
- [10] https://potegowo.pl/en/media-gallery/detail/28