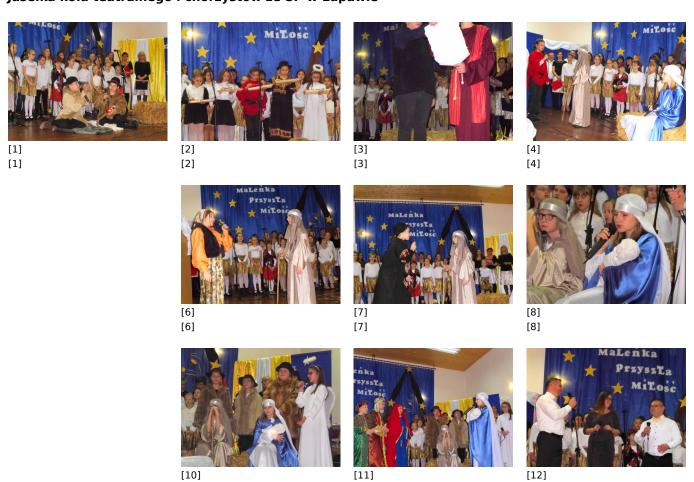

## Jasełka koła teatralnego i chórzystów ze SP w Łupawie

[11]

[12]

[5] [5]

[9]

[9]

[13]

[14] [14]