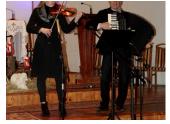

Published on *Gmina Potęgowo* (https://potegowo.pl)

Home > Świąteczny koncert kolęd w Potęgowie

## Świąteczny koncert kolęd w Potęgowie



[1] [1]



[2] [2]



[3] [3]



[4] [4]



[5] [5]



[6] [6]



[7] [7]



[8] [8]



[9] [9]



[10] [10]



[11] [11]



[12] [12]



[13] [13]



[14] [14]



[15] [15]



[16] [16]



[17]

[18] [18]

## Pokaż na stronie głównej:

Tak

Source URL: https://potegowo.pl/en/node/2848?date=2020-03

## Links

- [1] https://potegowo.pl/en/media-gallery/detail/2848/10433
- [2] https://potegowo.pl/en/media-gallery/detail/2848/10434
- [3] https://potegowo.pl/en/media-gallery/detail/2848/10435
- [4] https://potegowo.pl/en/media-gallery/detail/2848/10436
- [5] https://potegowo.pl/en/media-gallery/detail/2848/10437
- [6] https://potegowo.pl/en/media-gallery/detail/2848/10438
- [7] https://potegowo.pl/en/media-gallery/detail/2848/10439
- [8] https://potegowo.pl/en/media-gallery/detail/2848/10440
- [9] https://potegowo.pl/en/media-gallery/detail/2848