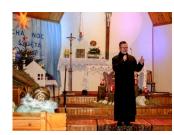

Published on *Gmina Potęgowo* (https://potegowo.pl)

Home > Świąteczny koncert kolęd w Potęgowie

## Świąteczny koncert kolęd w Potęgowie



[1] [1]



[2] [2]



[3] [3]



[4] [4]



[5] [5]



[6] [6]



[7] [7]



[8] [8]



[9] [9]



[10] [10]



[11] [11]



[12] [12]



[13] [13]



[14] [14]



[15] [15]



[16] [16]



[17]

[18] [18]

## Pokaż na stronie głównej:

Tak

Source URL: https://potegowo.pl/en/node/2848?date=2020-02

## Links

- [1] https://potegowo.pl/en/media-gallery/detail/2848/10433
- [2] https://potegowo.pl/en/media-gallery/detail/2848/10434
- [3] https://potegowo.pl/en/media-gallery/detail/2848/10435
- [4] https://potegowo.pl/en/media-gallery/detail/2848/10436
- [5] https://potegowo.pl/en/media-gallery/detail/2848/10437
- [6] https://potegowo.pl/en/media-gallery/detail/2848/10438
- [7] https://potegowo.pl/en/media-gallery/detail/2848/10439
- [8] https://potegowo.pl/en/media-gallery/detail/2848/10440
- [9] https://potegowo.pl/en/media-gallery/detail/2848/10441
- [9] https://potegowo.pi/en/media-ganery/detail/2040/10441
- [10] https://potegowo.pl/en/media-gallery/detail/2848