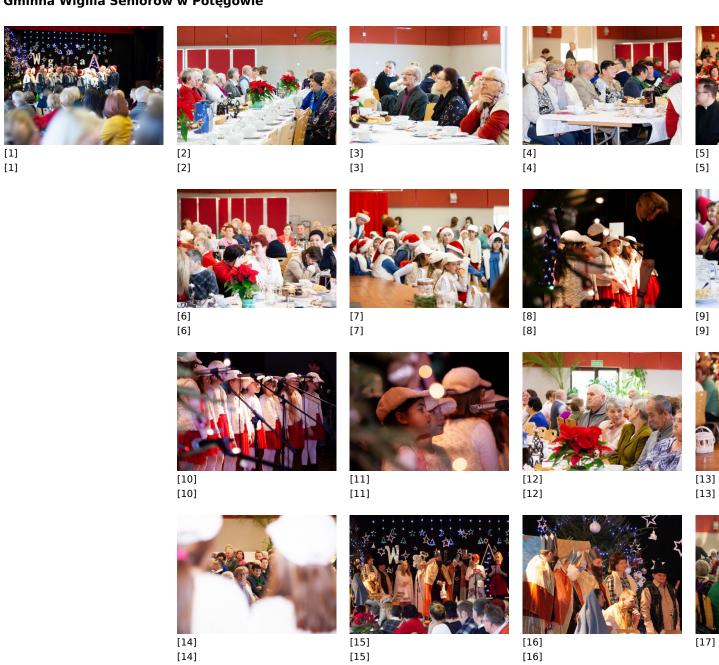

## Gminna Wigilia Seniorów w Potęgowie

| [18]         | [19]         | [20] | [21] |
|--------------|--------------|------|------|
| [18]         | [19]         | [20] | [21] |
| [22]         | [23]         | [24] | [25] |
| [22]         | [23]         | [24] | [25] |
| [26]         | [27]         | [28] | [29] |
| [26]         | [27]         | [28] | [29] |
| [30]         | [31]         | [32] | [33] |
| [30]         | [31]         | [32] | [33] |
| [34]<br>[34] | [35]<br>[35] | [36] |      |

| [38]<br>[38] | [39]<br>[39] | [40]<br>[40] | [41]<br>[41] |
|--------------|--------------|--------------|--------------|
|              |              |              |              |
| [42]         | [43]         | [44]         | [45]         |
| [42]         | [43]         | [44]         | [45]         |
|              |              |              |              |
| [46]<br>[46] | [47]<br>[47] | [48]<br>[48] | [49]<br>[49] |
|              |              |              |              |
| [50]         |              |              |              |