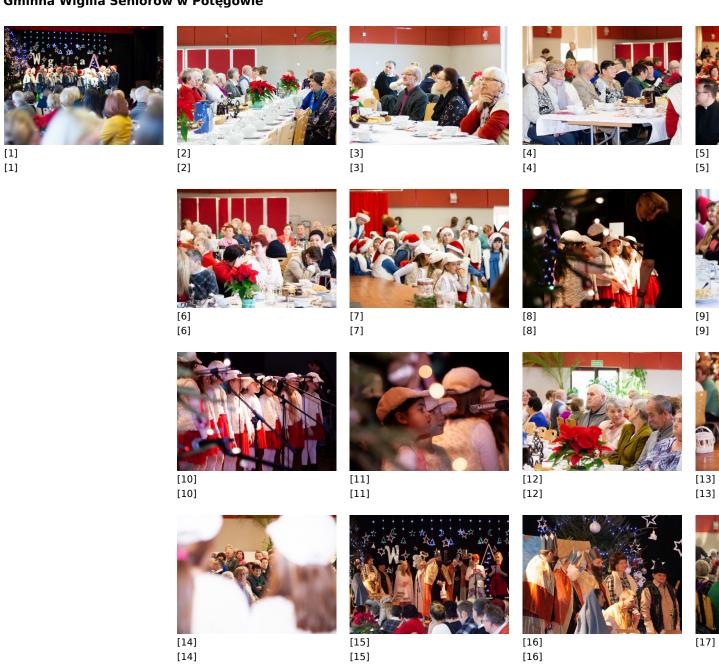

## Gminna Wigilia Seniorów w Potęgowie

| [18]         | [19]         | [20] | [21] |
|--------------|--------------|------|------|
| [18]         | [19]         | [20] | [21] |
| [22]         | [23]         | [24] | [25] |
| [22]         | [23]         | [24] | [25] |
| [26]         | [27]         | [28] | [29] |
| [26]         | [27]         | [28] | [29] |
| [30]         | [31]         | [32] | [33] |
| [30]         | [31]         | [32] | [33] |
| [34]<br>[34] | [35]<br>[35] | [36] |      |

| [38]         | [39]         | [40]<br>[40] | [41]<br>[41] |
|--------------|--------------|--------------|--------------|
|              |              |              |              |
| [42]         | [43]         | [44]         | [45]         |
| [42]         | [43]         | [44]         | [45]         |
|              |              |              |              |
| [46]<br>[46] | [47]<br>[47] | [48]<br>[48] | [49]<br>[49] |
|              |              |              |              |
| [50]         |              |              |              |
| · ·          |              |              |              |