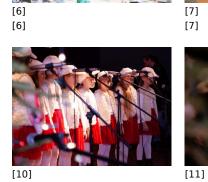

Published on Gmina Potęgowo (https://potegowo.pl) Home > Gminna Wigilia Seniorów w Potęgowie

## Gminna Wigilia Seniorów w Potęgowie



[1] [1]









[8] [8]







[5] [5]









[17]



[10] [10]



[14]



[15] [15]







| [22] | [23] | [24] | [25] |
|------|------|------|------|
| [22] | [23] | [24] | [25] |
| [26] | [27] | [28] | [29] |
| [26] | [27] | [28] | [29] |
| [30] | [31] | [32] | [33] |
| [30] | [31] | [32] | [33] |
| [34] | [35] | [36] | [37] |

[36]

[35]

[34]

| [45]<br>[45] |
|--------------|
|              |
|              |

[40]

[40]

[41]

[41]

[39]

[39]

| [46] | [47] | [48] | [49] |
|------|------|------|------|
| [46] | [47] | [48] | [49] |

[50] [50]

[38]

[38]

## Pokaż na stronie głównej:

Tak

Source URL: https://potegowo.pl/en/node/2842?date=2025-07&page=0%2C4

## Links

- [1] https://potegowo.pl/en/media-gallery/detail/2842/10368
- [2] https://potegowo.pl/en/media-gallery/detail/2842/10369
- [3] https://potegowo.pl/en/media-gallery/de