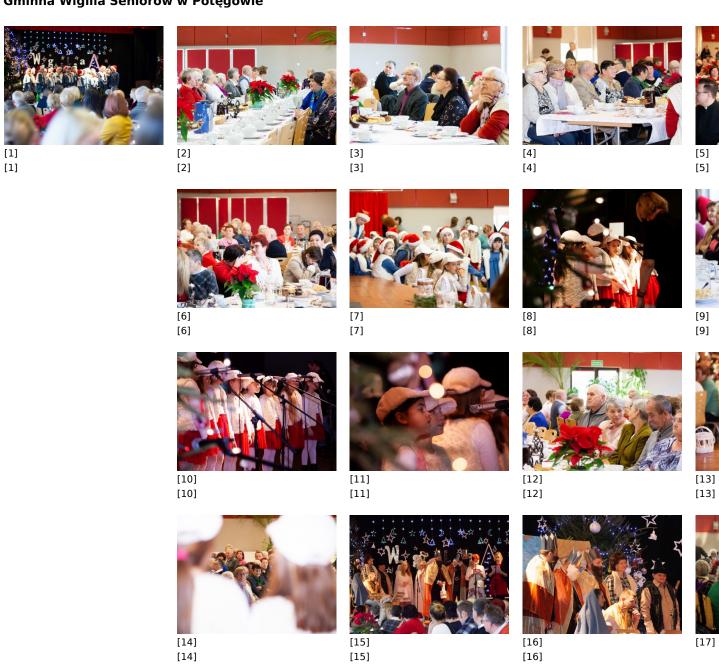

## Gminna Wigilia Seniorów w Potęgowie

| [18]         | [19]         | [20] | [21] |
|--------------|--------------|------|------|
| [18]         | [19]         | [20] | [21] |
| [22]         | [23]         | [24] | [25] |
| [22]         | [23]         | [24] | [25] |
| [26]         | [27]         | [28] | [29] |
| [26]         | [27]         | [28] | [29] |
| [30]         | [31]         | [32] | [33] |
| [30]         | [31]         | [32] | [33] |
| [34]<br>[34] | [35]<br>[35] | [36] |      |

| [38]<br>[38] | [39]<br>[39] | [40]<br>[40] | [41]<br>[41] |
|--------------|--------------|--------------|--------------|
|              |              |              |              |
|              |              |              |              |
| [42]<br>[42] | [43]<br>[43] | [44]<br>[44] | [45]<br>[45] |
|              |              |              |              |
| [46]         | [47]         | [48]         | [49]         |
| [46]         | [47]         | [48]         | [49]         |
|              |              |              |              |
| [50]         |              |              |              |