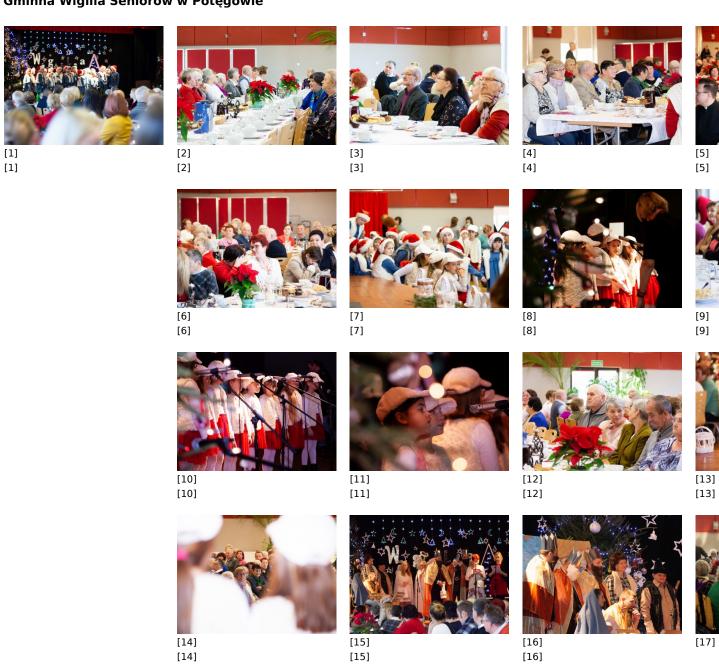

## Gminna Wigilia Seniorów w Potęgowie

| [18]         | [19]         | [20] | [21] |
|--------------|--------------|------|------|
| [18]         | [19]         | [20] | [21] |
| [22]         | [23]         | [24] | [25] |
| [22]         | [23]         | [24] | [25] |
| [26]         | [27]         | [28] | [29] |
| [26]         | [27]         | [28] | [29] |
| [30]         | [31]         | [32] | [33] |
| [30]         | [31]         | [32] | [33] |
| [34]<br>[34] | [35]<br>[35] | [36] |      |