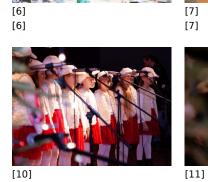

[36]

[35]

[34]

| [42] | [43] | [44] | [45] |  |
|------|------|------|------|--|
| [42] | [43] | [44] | [45] |  |
|      |      |      |      |  |
|      |      |      |      |  |
|      |      |      |      |  |