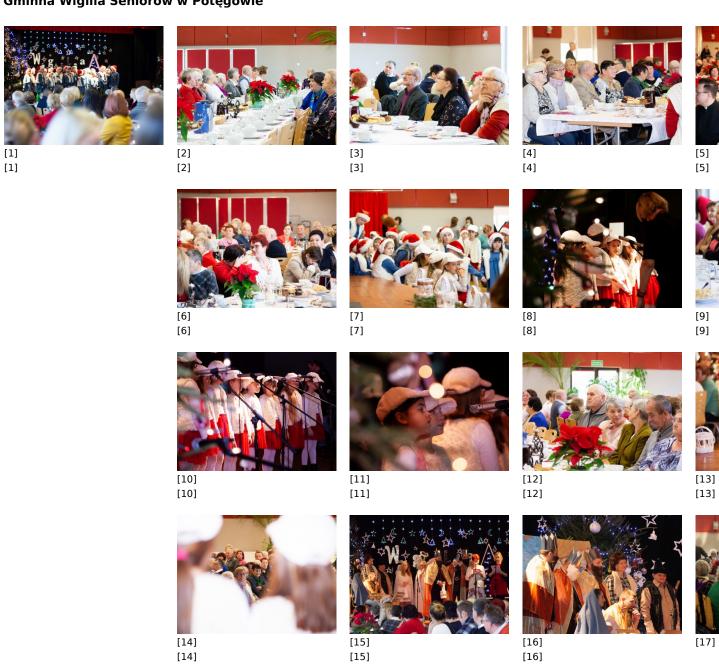

## Gminna Wigilia Seniorów w Potęgowie

| [18]         | [19]         | [20] | [21] |
|--------------|--------------|------|------|
| [18]         | [19]         | [20] | [21] |
| [22]         | [23]         | [24] | [25] |
| [22]         | [23]         | [24] | [25] |
| [26]         | [27]         | [28] | [29] |
| [26]         | [27]         | [28] | [29] |
| [30]         | [31]         | [32] | [33] |
| [30]         | [31]         | [32] | [33] |
| [34]<br>[34] | [35]<br>[35] | [36] |      |

| [38] | [39] | [40] | [41]<br>[41] |
|------|------|------|--------------|
| [42] | [43] | [44] | [45]         |
| [42] | [43] | [44] | [45]         |
| [46] | [47] | [48] | [49]         |
| [46] | [47] | [48] | [49]         |
|      |      |      |              |