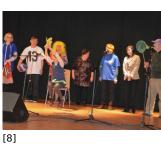

Published on Gmina Potęgowo (https://potegowo.pl) Home > Międzynarodowy Dzień Osób Niepełnosprawnych w Potęgowie

## Międzynarodowy Dzień Osób Niepełnosprawnych w Potęgowie



<sup>[1]</sup> 







[4]









[5] [5]

[9]

[9]

[13] [13]



[10]

[6] [6]



[11]

[3]

[7]

[7]



[8]









[16]

## Pokaż na stronie głównej:

Tak

Source URL: https://potegowo.pl/en/node/2807?page=0%2C0&date=2024-03

[1] https://potegowo.pl/en/media-gallery/detail/2807/10244 [2] https://potegowo.pl/en/media-gallery/detail/2807/10245 [3] https://potegowo.pl/en/media-gallery/detail/2807/10246 [4] https://potegowo.pl/en/media-gallery/detail/2807/10247 [5] https://potegowo.pl/en/media-gallery/detail/2807/10248 [6] https://potegowo.pl/en/media-gallery/detail/2807/10249 [7] https://potegowo.pl/en/media-gallery/detail/2807/10250 [8] https://potegowo.pl/en/media-gallery/detail/2807/10251 [9] https://potegowo.pl/en/media-gallery/detail/2807/10252 [10] https://potegowo.pl/en/media-gallery/detail/2807/10253 [11]