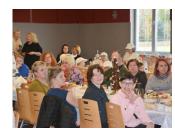

Published on *Gmina Potęgowo* (https://potegowo.pl)

Home > Międzynarodowy Dzień Osób Niepełnosprawnych w Potęgowie

## Międzynarodowy Dzień Osób Niepełnosprawnych w Potęgowie



[1] [1]



[2] [2]



[3] [3]



[4] [4]



[5] [5]



[6] [6]



[7] [7]



[8] [8]



[9] [9]



[10] [10]



[11] [11]



[12] [12]



[13]



[14] [14]



[15] [15]



[16] [16]

## Pokaż na stronie głównej:

Tak

**Source URL:** https://potegowo.pl/en/node/2807?date=2020-08&page=0%2C1

Links

- [1] https://potegowo.pl/en/media-gallery/detail/2807/10244
- [2] https://potegowo.pl/en/media-gallery/detail/2807/10245
- [3] https://potegowo.pl/en/media-gallery/detail/2807/10246
- [4] https://potegowo.pl/en/media-gallery/detail/2807/10247
- [5] https://potegowo.pl/en/media-gallery/detail/2807/10248
- [6] https://potegowo.pl/en/media-gallery/detail/2807/10249
- [7] https://potegowo.pl/en/media-gallery/detail/2807/10250
- [8] https://potegowo.pl/en/media-gallery/detail/2807/10251
- [9] https://potegowo.pl/en/media-gallery/detail/2807/10252
- [10] https://potegowo.pl/en/media-gallery/detail/2807/10253
- [11] https://potegowo.pl/en/media-gallery/detail/2807/1025