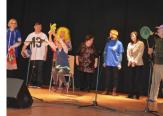

Published on Gmina Potęgowo (https://potegowo.pl)

Home > Międzynarodowy Dzień Osób Niepełnosprawnych w Potęgowie

## Międzynarodowy Dzień Osób Niepełnosprawnych w Potęgowie



[1]



[2] [2]



[3] [3]



[4] [4]



[5] [5]



[6] [6]



[7] [7]



[8] [8]



[9] [9]



[10] [10]



[11] [11]



[12] [12]



[13]



[14] [14]



[15] [15]



[16] [16]

## Pokaż na stronie głównej:

Tak

**Source URL:** https://potegowo.pl/en/node/2807?date=2020-07

Links

- [1] https://potegowo.pl/en/media-gallery/detail/2807/10244
- [2] https://potegowo.pl/en/media-gallery/detail/2807/10245
- [3] https://potegowo.pl/en/media-gallery/detail/2807/10246
- [4] https://potegowo.pl/en/media-gallery/detail/2807/10247
- [5] https://potegowo.pl/en/media-gallery/detail/2807/10248
- [6] https://potegowo.pl/en/media-gallery/detail/2807/10249
- [7] https://potegowo.pl/en/media-gallery/detail/2807/10250
- [8] https://potegowo.pl/en/media-gallery/detail/2807/10251
- [9] https://potegowo.pl/en/media-gallery/detail/2807/10252
- [10] https://potegowo.pl/en/media-ga