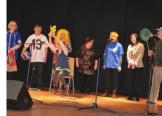

Published on *Gmina Potęgowo* (https://potegowo.pl)

Home > Międzynarodowy Dzień Osób Niepełnosprawnych w Potęgowie

## Międzynarodowy Dzień Osób Niepełnosprawnych w Potęgowie



[1] [1]



[2] [2]



[3] [3]



[4] [4]



[5] [5]



[6] [6]



[7] [7]



[8] [8]



[9] [9]



[10] [10]



[11] [11]



[12] [12]



[13]



[14]



[15] [15]



[16] [16]

## Pokaż na stronie głównej:

Tak

**Source URL:** https://potegowo.pl/en/node/2807?date=2020-06&page=0%2C1

Links

- [1] https://potegowo.pl/en/media-gallery/detail/2807/10244
- [2] https://potegowo.pl/en/media-gallery/detail/2807/10245
- [3] https://potegowo.pl/en/media-gallery/detail/2807/10246
- [4] https://potegowo.pl/en/media-gallery/detail/2807/10247
- [5] https://potegowo.pl/en/media-gallery/detail/2807/10248
- [6] https://potegowo.pl/en/media-gallery/detail/2807/10249
- [7] https://potegowo.pl/en/media-gallery/detail/2807/10250
- [8] https://potegowo.pl/en/media-gallery/detail/2807/10251
- [9] https://potegowo.pl/en/media-gallery/detail/2807/10252
- [10] https://potegowo.pl/en/me