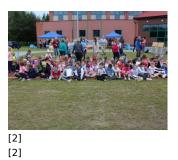

Published on Gmina Potęgowo (https://potegowo.pl)

Home > Ponad 260 uczestników VII Rodzinnego Biegu Po Zdrowie w Potęgowie

## Ponad 260 uczestników VII Rodzinnego Biegu Po Zdrowie w Potęgowie



[1] [1]







[5] [5]

[3]

[7]

[7]

[4] [4]

[8]

[8]

R







[9] [9]



[10] [10]

[6]

[6]



[11]



[12]







[14] [14]



[15] [15]



[16] [16]



[17]

| [22] | [23] | [24] | [25] |
|------|------|------|------|
| [22] | [23] | [24] | [25] |
| [26] | [27] | [28] | [29] |
| [26] | [27] | [28] | [29] |
| [30] | [31] | [32] | [33] |
| [30] | [31] | [32] | [33] |
| [34] | [35] | [36] | [37] |

[36]

[35]

[34]

| [42] | [43] | [44] | [45] |
|------|------|------|------|
| [42] | [43] | [44] | [45] |
|      |      |      |      |
| [46] | [47] | [48] | [49] |
| [46] | [47] | [48] | [49] |
|      |      |      |      |
| [50] | [51] | [52] | [53] |
| [50] | [51] | [52] | [53] |
|      |      |      |      |

[55]

[55]

[54]

[54]

[56] [56]

[57]

| [38] | [39] | [40] | [41] |
|------|----