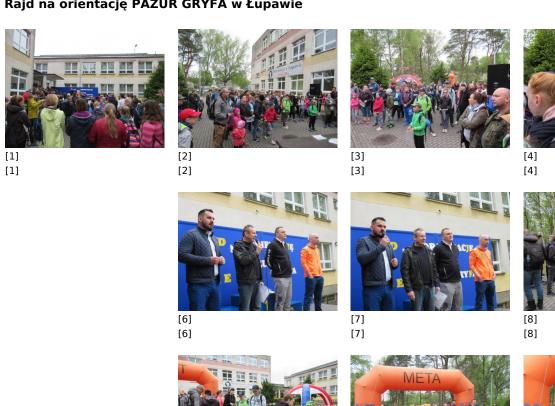

## Rajd na orientację PAZUR GRYFA w Łupawie

[11] [11]

[13] [13]

[5] [5]

[9] [9]

[12] [12]

[17]

| [18]<br>[18] | [19]<br>[19] | [20]         | [21]<br>[21] |
|--------------|--------------|--------------|--------------|
| [22]         | [23]<br>[23] | [24]<br>[24] | [25]<br>[25] |
| [26]<br>[26] | [27]<br>[27] | [28]         | [29]<br>[29] |
| [30]         | [31]<br>[31] | [32]<br>[32] | [33]<br>[33] |