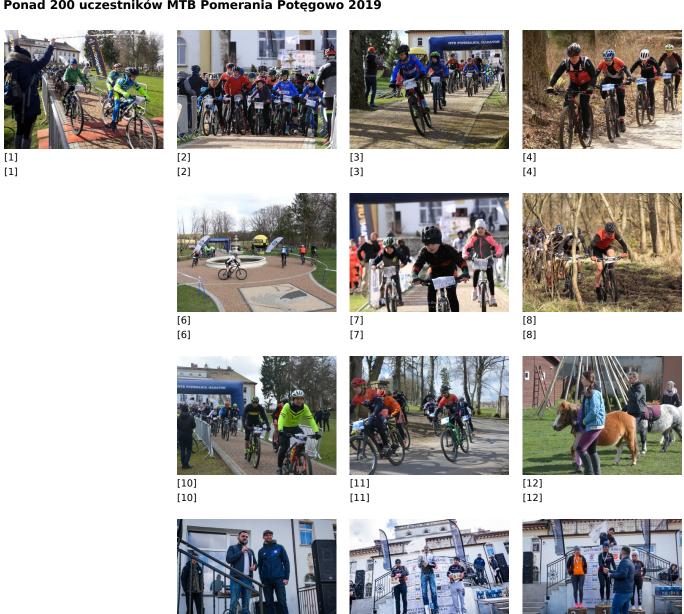

## Ponad 200 uczestników MTB Pomerania Potęgowo 2019

[14] [14]

[15]

[15]

[5] [5]

[9] [9]

[13]

[13]