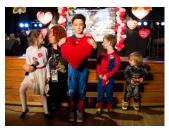

## Rekordowe 38.000 zł dla WOŚP w gminie Potęgowo!

[1] [1]

[5] [5]

[8] [8]

[9] [9]

[10] [10]

[6] [6]

[11]