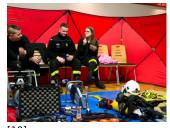

Published on Gmina Potęgowo (https://potegowo.pl) Home > Rekordowe 38.000 zł dla WOŚP w gminie Potęgowo!

## Rekordowe 38.000 zł dla WOŚP w gminie Potęgowo!



[1] [1]







[5] [5]



[8] [8]



[9] [9]



[10] [10]

[6] [6]



[11]

[7] [7]







[14] [14]

[15] [15]



[16] [16]

[17]

| [22] | [23] | [24] | [25] |
|------|------|------|------|
| [22] | [23] | [24] | [25] |
| [26] | [27] | [28] | [29] |
| [26] | [27] | [28] | [29] |
| [30] | [31] | [32] | [33] |
| [30] | [31] | [32] | [33] |
| [34] | [35] | [36] | [37] |

[36]

[35]

[34]

| [42]<br>[42] | [43]<br>[43] | [44]<br>[44] | [45]<br>[45] |
|--------------|--------------|--------------|--------------|
|              |              |              |              |
| [46]<br>[46] | [47]<br>[47] | [48]<br>[48] | [49]<br>[49] |
|              |              |              |              |

[40]

[40]

[41]

[41]

[39]

[39]

| [50] | [51] |
|------|------|
| [50] | [51] |

## Pokaż na stronie głównej:

Tak

Source URL: https://pote