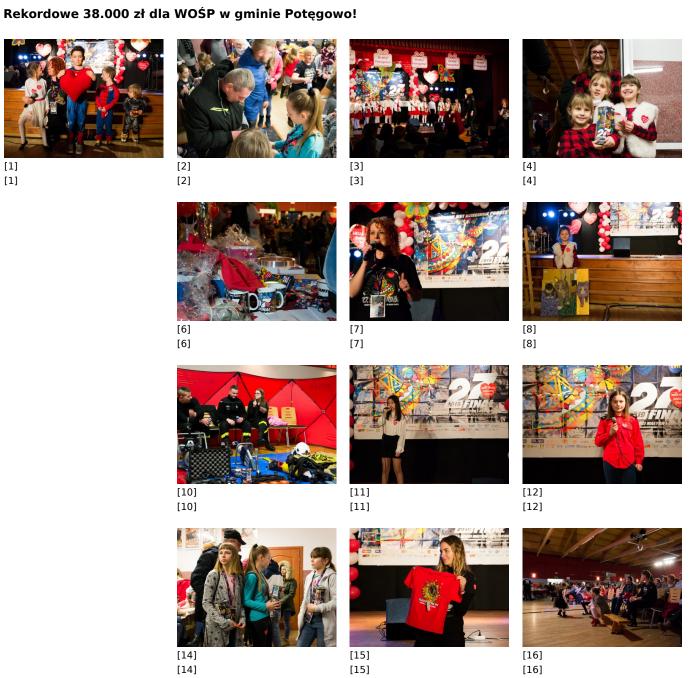

Published on *Gmina Potęgowo* (https://potegowo.pl)

Home > Rekordowe 38.000 zł dla WOŚP w gminie Potęgowo!



[15]

[5] [5]

[9] [9]

[13]

[13]

[17]

| [18]         | [19]         | [20] | [21] |
|--------------|--------------|------|------|
| [18]         | [19]         | [20] | [21] |
| [22]         | [23]         | [24] | [25] |
| [22]         | [23]         | [24] | [25] |
| [26]         | [27]         | [28] | [29] |
| [26]         | [27]         | [28] | [29] |
| [30]         | [31]         | [32] | [33] |
| [30]         | [31]         | [32] | [33] |
| [34]<br>[34] | [35]<br>[35] | [36] |      |

| [38]<br>[38] | [39]<br>[39] | [40]<br>[40] | [41]<br>[41] |
|--------------|--------------|--------------|--------------|
|              |              |              |              |
| [42]<br>[42] | [43]<br>[43] | [44]<br>[44] | [45]<br>[45] |
|              |              |              |