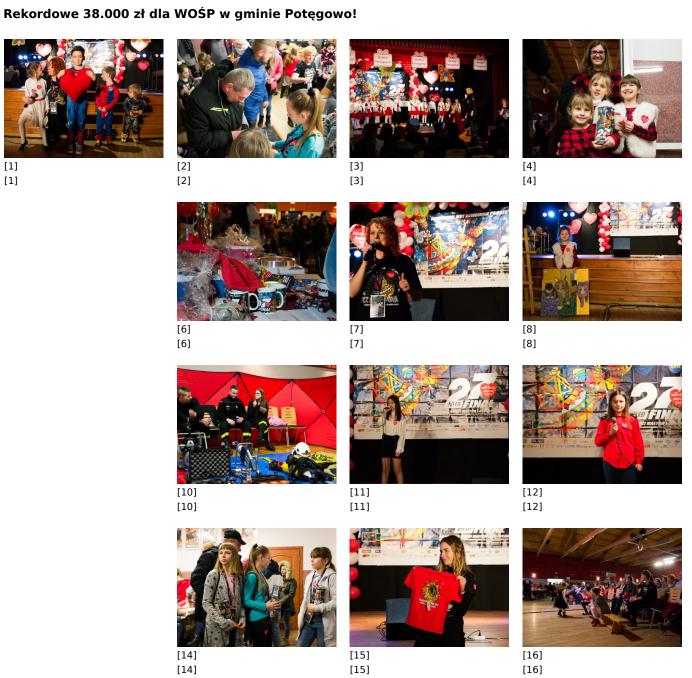

Published on *Gmina Potęgowo* (https://potegowo.pl)

Home > Rekordowe 38.000 zł dla WOŚP w gminie Potęgowo!

[15]

[5] [5]

[9] [9]

[13]

[13]

[17]