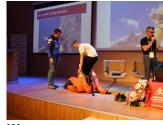

## Wycieczka uczniów SP Potęgowo do Centrum Nauki "Experyment"

[2] [2]

[3] [3]

[4] [4]

[5] [5]

[6] [6]

[7] [7]

[8] [8]