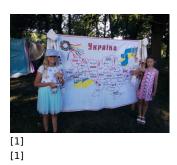

Published on *Gmina Potęgowo* (https://potegowo.pl)

Home > Wymiana polsko-ukraińska "Pomosty" - wycieczka do Żytomierza

## Wymiana polsko-ukraińska "Pomosty" - wycieczka do Żytomierza





[2] [2]



[3] [3]



[4] [4]



[5] [5]



[6] [6]



[7] [7]



[8] [8]



[9] [9]



[10] [10]



[11] [11]



[12] [12]



[13] [13]



[14] [14]



[15] [15]



[16] [16]



[17]

| [18]<br>[18] | [19]<br>[19] | [20]<br>[20] | [21] |
|--------------|--------------|--------------|------|
|              |              |              |      |
|              |              |              |      |
|              |              |              |      |
|              |              |              |      |
| [22]         | [23]         | [24]         | [25] |
| [22]         | [23]         | [24]         | [25] |
|              |              |              |      |
|              |              |              |      |

## Pokaż na stronie głównej:

Tak

Source URL: https://potegowo.pl/en/