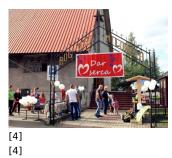

## Potęgowski Bieg Dar Serca dla potrzebującej mieszkanki gminy

[1] [1]

[5] [5]

[6] [6]

[10]

[10]

[7] [7]

[3]