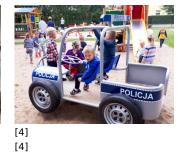

Published on Gmina Potęgowo (https://potegowo.pl) Home > Nowy plac zabaw i scena letnia w Potęgowie

## Nowy plac zabaw i scena letnia w Potęgowie



[1] [1]









[3]







[17]





[6]

[6]

[10]

[10]



[15] [15]

[11]

[11]



[16] [16]





[5] [5]

[9] [9]

## Pokaż na stronie głównej:

Tak

## Source URL: https://potegowo.pl/en/node/1944?date=2025-07&page=0%2C1

## Links

[1] https://potegowo.pl/en/media-gallery/detail/1944/6800 [2] https://potegowo.pl/en/media-gallery/detail/1944/6801 [3] https://potegowo.pl/en/media-gallery/detail/1944/6802 [4] https://potegowo.pl/en/media-gallery/detail/1944/6803 [5] https://potegowo.pl/en/media-gallery/detail/1944/6804 [6] https://potegowo.pl/en/media-gallery/detail/1944/6805 [7] https://potegowo.pl/en/media-gallery/detail/1944/6806 [8] https://potegowo.pl/en/media-gallery/detail/1944/6807 [9] https://potegowo.pl/en/media-gallery/detail/1944/6808 [10] https://potegowo.pl/en/media-gallery/detail/1944