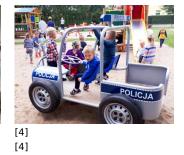

## Nowy plac zabaw i scena letnia w Potęgowie

[1] [1]

[3]

[17]

[6]

[6]

[10]

[10]