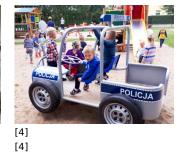

Published on Gmina Potęgowo (https://potegowo.pl) Home > Nowy plac zabaw i scena letnia w Potęgowie

## Nowy plac zabaw i scena letnia w Potęgowie



[1] [1]









[3]







[17]





[6]

[6]

[10]

[10]



[15] [15]

[11]

[11]



[16] [16]





[5] [5]

[9] [9]

## Pokaż na stronie głównej:

Tak

## Source URL: https://potegowo.pl/en/node/1944?date=2025-02&page=0%2C1

## Links

[1] https://potegowo.pl/en/media-gallery/detail/1944/6800 [2] https://potegowo.pl/en/media-gallery/detail/1944/6801 [3] https://potegowo.pl/en/media-gallery/detail/1944/6802 [4] https://potegowo.pl/en/media-gallery/detail/1944/6803 [5] https://potegowo.pl/en/media-gallery/detail/1944/6804 [6] https://potegowo.pl/en/media-gallery/detail/1944/6805 [7] https://potegowo.pl/en/media-gallery/detail/1944/6806 [8] https://potegowo.pl/en/media-gallery/detail/1944/6807 [9] https://potegowo.pl/en/media-gallery/detail/1944/6808 [10] https://potegowo.pl/en/media-gallery/detail/1944