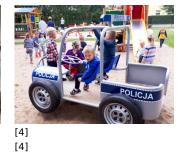

Published on Gmina Potęgowo (https://potegowo.pl) Home > Nowy plac zabaw i scena letnia w Potęgowie

## Nowy plac zabaw i scena letnia w Potęgowie



[1] [1]









[3]







[17]





[6]

[6]

[10]

[10]



[15] [15]

[11]

[11]



[16] [16]





[5] [5]

[9] [9]

## Pokaż na stronie głównej:

Tak

## Source URL: https://potegowo.pl/en/node/1944?date=2024-08&page=0%2C0

## Links

[1] https://potegowo.pl/en/media-gallery/detail/1944/6800 [2] https://potegowo.pl/en/media-gallery/detail/1944/6801 [3] https://potegowo.pl/en/media-gallery/detail/1944/6802 [4] https://potegowo.pl/en/media-gallery/detail/1944/6803 [5] https://potegowo.pl/en/media-gallery/detail/1944/6804 [6] https://potegowo.pl/en/media-gallery/detail/1944/6805 [7] https://potegowo.pl/en/media-gallery/detail/1944/6806 [8] https://potegowo.pl/en/media-gallery/detail/1944/6807 [9] https://potegowo.pl/en/media-gallery/detail/1944/6808 [10] https://potegowo.pl/en/media-gallery/detail/1944