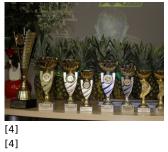

Published on Gmina Potęgowo (https://potegowo.pl) Home > Podsumowanie XII Wojewódzkiego Konkursu Matematycznego Matman

## Podsumowanie XII Wojewódzkiego Konkursu Matematycznego Matman



[1] [1]





[3]

[7] [7]



[8]

[8]



[9] [9]

[5] [5]



[10]

[10]



[11]





[14] [14]



[15] [15]



[16] [16]



[13]

[13]

| [18] | [19] | [20] | [21] |
|------|------|------|------|
| [18] | [19] | [20] | [21] |

| [22] | [23] |
|------|------|
| [22] | [23] |

## Pokaż na stronie głównej:

Tak

## Source URL: https://potegowo.pl/en/node/1825?date=2025-07&page=0%2C0

## Links

[1] https://potegowo.pl/en/media-gallery/detail/1825/6164 [2] https://potegowo.pl/en/media-gallery/detail/1825/6165 [3] https://potegowo.pl/en/media-gallery/detail/1825/6166 [4] https://potegowo.pl/en/media-gallery/detail/1825/6167 [5] https://potegowo.pl/en/media-gallery/detail/1825/6168 [6] https://potegowo.pl/en/media-gallery/detail/1825/6169 [7] https://potegowo.pl/en/media-gallery/detail/1825/6170 [8] https://potegowo.pl/en/