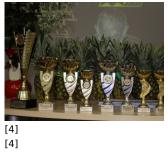

Published on Gmina Potęgowo (https://potegowo.pl) Home > Podsumowanie XII Wojewódzkiego Konkursu Matematycznego Matman

## Podsumowanie XII Wojewódzkiego Konkursu Matematycznego Matman



[1] [1]





[3]

[7] [7]



[8]

[8]



[9] [9]

[5] [5]



[10]

[10]



[11]





[14] [14]



[15] [15]



[16] [16]



[13]

[13]

| [18] | [19] | [20] | [21] |
|------|------|------|------|
| [18] | [19] | [20] | [21] |

| [22] | [23] |
|------|------|
| [22] | [23] |

## Pokaż na stronie głównej:

Tak

## Source URL: https://potegowo.pl/en/node/1825?date=2025-04&page=0%2C1

## Links

[1] https://potegowo.pl/en/media-gallery/detail/1825/6164 [2] https://potegowo.pl/en/media-gallery/detail/1825/6165 [3] https://potegowo.pl/en/media-gallery/detail/1825/6166 [4] https://potegowo.pl/en/media-gallery/detail/1825/6167 [5] https://potegowo.pl/en/media-gallery/detail/1825/6168 [6] https://potegowo.pl/en/media-gallery/detail/1825/6169 [7] https://potegowo.pl/en/media-gallery/detail/1825/6170 [8] https://potegowo.pl/en/