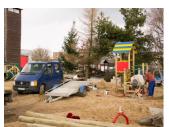

## Powstaje plac zabaw przy Przedszkolu w Potęgowie

[2] [2]

[3] [3]

[4] [4]

[5] [5]

[6] [6]

[7] [7]

[8] [8]