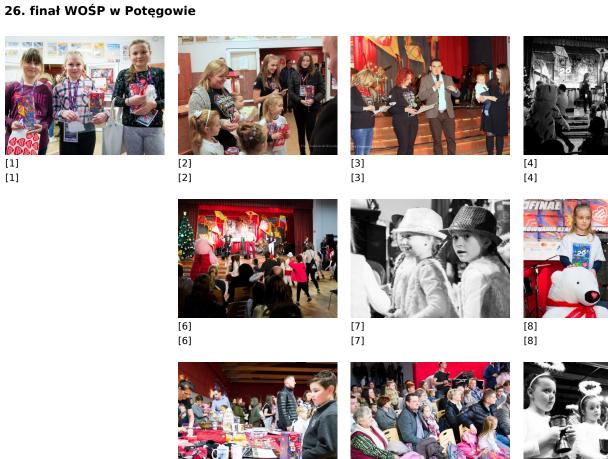

Published on *Gmina Potęgowo* (https://potegowo.pl)

Home > 26. finał WOŚP w Potęgowie







[14] [14]











[13] [13]

[5] [5]

[9] [9]

[17]

| [18]         | [19]         | [20] | [21] |
|--------------|--------------|------|------|
| [18]         | [19]         | [20] | [21] |
| [22]         | [23]         | [24] | [25] |
| [22]         | [23]         | [24] | [25] |
| [26]         | [27]         | [28] | [29] |
| [26]         | [27]         | [28] | [29] |
| [30]         | [31]         | [32] | [33] |
| [30]         | [31]         | [32] | [33] |
| [34]<br>[34] | [35]<br>[35] | [36] |      |

[38]

| [38]         | [39]         | [40]         | [41] |
|--------------|--------------|--------------|------|
| [42]         | [43]         | [44]         | [45] |
| [42]         | [43]         | [44]         | [45] |
| [46]         | [47]         | [48]         | [49] |
|