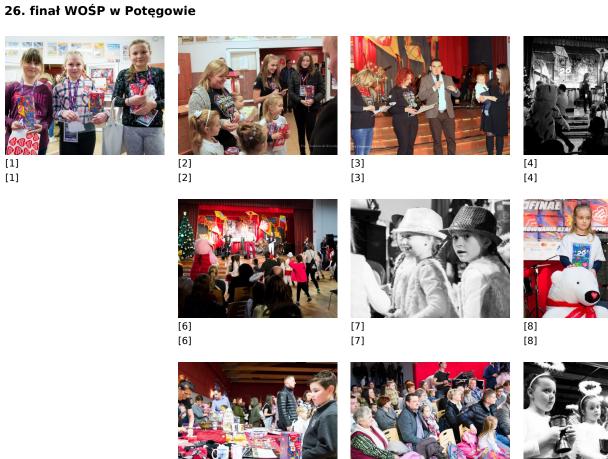

Published on *Gmina Potęgowo* (https://potegowo.pl)

Home > 26. finał WOŚP w Potęgowie

[14] [14]

[13] [13]

[5] [5]

[9] [9]

[17]

| [18]         | [19]         | [20] | [21] |
|--------------|--------------|------|------|
| [18]         | [19]         | [20] | [21] |
| [22]         | [23]         | [24] | [25] |
| [22]         | [23]         | [24] | [25] |
| [26]         | [27]         | [28] | [29] |
| [26]         | [27]         | [28] | [29] |
| [30]         | [31]         | [32] | [33] |
| [30]         | [31]         | [32] | [33] |
| [34]<br>[34] | [35]<br>[35] | [36] |      |