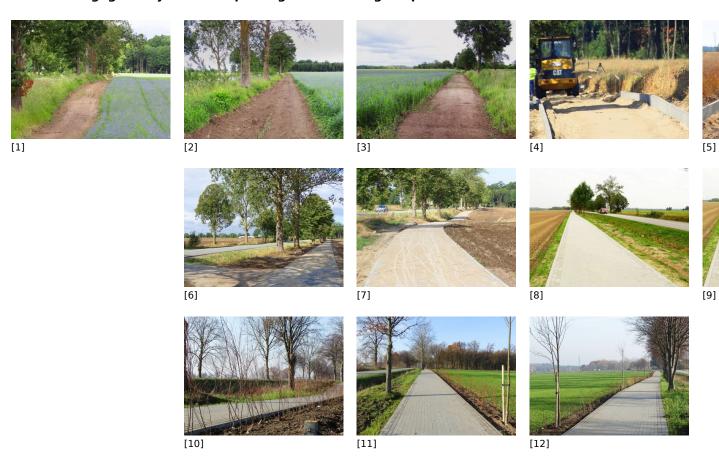

## Budowa drogi gminnej dla ruchu pieszego i rowerowego Łupawa - Maczkowo

## Links

- [1] https://potegowo.pl/en/media-gallery/detail/150/599
- [2] https://potegowo.pl/en/media-gallery/detail/150/600
- [3] https://potegowo.pl/en/media-gallery/detail/150/601
- [4] https://potegowo.pl/en/media-gallery/detail/150/602
- [5] https://potegowo.pl/en/media-gallery/detail/150/603
- [6] https://potegowo.pl/en/media-gallery/detail/150/604 [7] https://potegowo.pl/en/media-gallery/detail/150/605
- [8] https://potegowo.pl/en/media-gallery/detail/150/606
- [9] https://potegowo.pl/en/media-gallery/detail/150/607
- [10] https://potegowo.pl/en/media-gallery/detail/150/608
- [11] https://potegowo.pl/en/media-gallery/detail/150/609