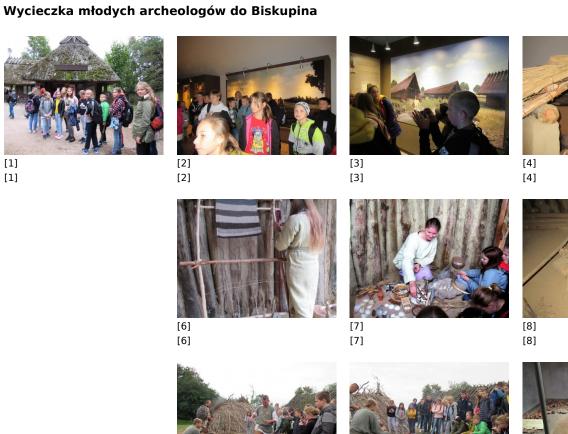

Published on *Gmina Potęgowo* (https://potegowo.pl)

Strona główna > Wycieczka młodych archeologów do Biskupina

















[16] [16]



[5] [5]

[9] [9]

[17]

| [18]<br>[18] | [19]<br>[19] | [20]<br>[20] | [21]<br>[21] |
|--------------|--------------|--------------|--------------|
|              |              |              |              |
| [22]<br>[22] | [23]<br>[23] | [24]<br>[24] | [25]<br>[25] |
|              |              |              |              |
| [26]<br>[26] | [27]<br>[27] | [28]<br>[28] | [29]<br>[29] |
|              |              |              |              |
| [30]<br>[30] | [31]<br>[31] | [32]<br>[32] |              |

## Pokaż na stronie głównej:

Tak

**Source URL:** https://potegowo.pl/pl/galeria/wycieczka-m%C5%82odych-archeolog%C3%B3w-do-biskupina?page=0%2C1

## Odnośniki

- [1] https://potegowo.pl/pl/media-gallery/detail/2682/9729
- [2] https://potegowo.pl/pl/