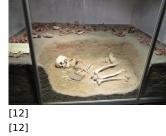

Published on *Gmina Potęgowo* (https://potegowo.pl)

Strona główna > Wycieczka młodych archeologów do Biskupina

















[16] [16]



[5] [5]

[9] [9]

[17]

| [18]<br>[18] | [19]<br>[19] | [20]<br>[20] | [21]<br>[21] |
|--------------|--------------|--------------|--------------|
|              |              |              |              |
| [22]<br>[22] | [23]<br>[23] | [24]<br>[24] | [25]<br>[25] |
|              |              |              |              |
| [26]<br>[26] | [27]<br>[27] | [28]<br>[28] | [29]<br>[29] |
|              |              |              |              |
| [30]<br>[30] | [31]<br>[31] | [32]<br>[32] |              |

## Pokaż na stronie głównej:

Tak

**Source URL:** https://potegowo.pl/pl/galeria/wycieczka-m%C5%82odych-archeolog%C3%B3w-do-biskupina?page=0%2C1

## Odnośniki

- [1] https://potegowo.pl/pl/media-gallery/detail/2682/9729
- [2] https://potegowo.pl/pl/media-gall