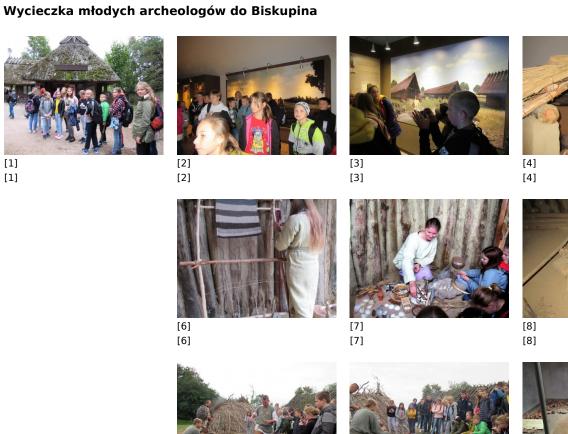

Published on *Gmina Potęgowo* (https://potegowo.pl)

Strona główna > Wycieczka młodych archeologów do Biskupina

















[16] [16]



[5] [5]

[9] [9]

[17]

| [18]<br>[18] | [19]<br>[19] | [20]<br>[20] | [21]<br>[21] |
|--------------|--------------|--------------|--------------|
|              |              |              |              |
| [22]<br>[22] | [23]<br>[23] | [24]<br>[24] | [25]<br>[25] |
|              |              |              |              |
| [26]<br>[26] | [27]<br>[27] | [28]<br>[28] | [29]<br>[29] |
|              |              |              |              |
| [30]<br>[30] | [31]<br>[31] | [32]<br>[32] |              |

## Pokaż na stronie głównej:

Tak

**Source URL:** https://potegowo.pl/pl/galeria/wycieczka-m%C5%82odych-archeolog%C3%B3w-do-biskupina?date=2019-12

## Odnośniki

- [1] https://potegowo.pl/pl/media-gallery/detail/2682/9729
- [2] https://potegowo.pl/p