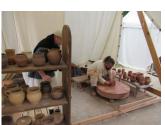

Published on *Gmina Potęgowo* (https://potegowo.pl)

Strona główna > Wycieczka młodych archeologów do Biskupina

















[16] [16]



[5] [5]

[9] [9]

[17]

| [18]<br>[18] | [19]<br>[19] | [20]<br>[20] | [21]<br>[21] |
|--------------|--------------|--------------|--------------|
|              |              |              |              |
| [22]<br>[22] | [23]<br>[23] | [24]<br>[24] | [25]<br>[25] |
|              |              |              |              |
| [26]<br>[26] | [27]<br>[27] | [28]<br>[28] | [29]<br>[29] |
|              |              |              |              |
| [30]<br>[30] | [31]<br>[31] | [32]<br>[32] |              |

## Pokaż na stronie głównej:

Tak

**Source URL:** https://potegowo.pl/pl/galeria/wycieczka-m%C5%82odych-archeolog%C3%B3w-do-biskupina?date=2019-12

## Odnośniki

- [1] https://potegowo.pl/pl/media-gallery/detail/2682/9729
- [2] https://potegowo.pl/pl/media-galler