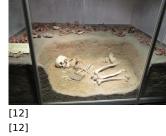

Published on *Gmina Potęgowo* (https://potegowo.pl)

Strona główna > Wycieczka młodych archeologów do Biskupina

















[16] [16]



[5] [5]

[9] [9]

[17]

| [18]<br>[18] | [19]<br>[19] | [20]<br>[20] | [21]<br>[21] |
|--------------|--------------|--------------|--------------|
|              |              |              |              |
| [22]<br>[22] | [23]<br>[23] | [24]<br>[24] | [25]<br>[25] |
|              |              |              |              |
| [26]<br>[26] | [27]<br>[27] | [28]<br>[28] | [29]<br>[29] |
|              |              |              |              |
| [30]<br>[30] | [31]<br>[31] | [32]<br>[32] |              |

## Pokaż na stronie głównej:

Tak

**Source URL:** https://potegowo.pl/pl/galeria/wycieczka-m%C5%82odych-archeolog%C3%B3w-do-biskupina?date=2019-12

## Odnośniki

- [1] https://potegowo.pl/pl/media-gallery/detail/2682/9729
- [2] https://potegowo.pl/pl/media-ga