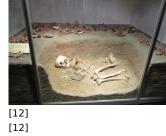

Published on *Gmina Potęgowo* (https://potegowo.pl)

Strona główna > Wycieczka młodych archeologów do Biskupina

















[16] [16]



[5] [5]

[9] [9]

[17]

| [25]<br>[25] |
|--------------|
|              |
| [29]<br>[29] |
|              |
|              |
|              |

## Pokaż na stronie głównej:

Tak

**Source URL:** https://potegowo.pl/pl/galeria/wycieczka-m%C5%82odych-archeolog%C3%B3w-do-biskupina

## Odnośniki

- [1] https://potegowo.pl/pl/media-gallery/detail/2682/9729
- [2] https://potegowo.pl/pl/media-gallery/detail/2682/9730
- [3] https://potegowo.pl/pl/media-gallery/detail/2682/9731
- [4] https://potegowo.pl/pl/media-gallery/detail/2682/9732
- [5] https://potegowo.pl/pl/media-gallery/detail/2682/9733
- [6] https://potegowo.pl/pl/media-gallery/detail/2682/9734
- [7] https://potegowo.pl/pl/media-gallery/detail/2682/9735
- [8] https://potegowo.pl/pl/media-gallery/detail/2682/9736
- [9] h