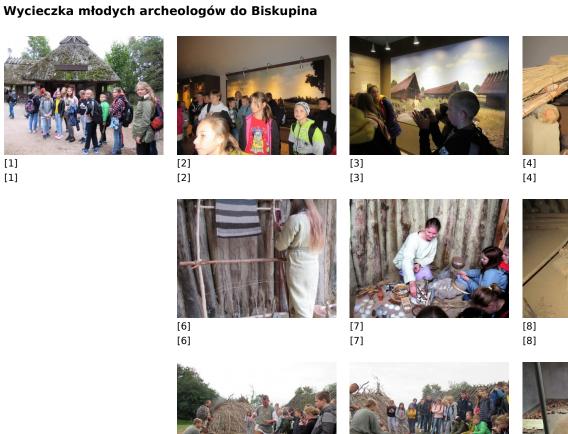

Published on *Gmina Potęgowo* (https://potegowo.pl)

Strona główna > Wycieczka młodych archeologów do Biskupina

















[16] [16]



[5] [5]

[9] [9]

[17]

| [25]<br>[25] |
|--------------|
|              |
| [29]<br>[29] |
|              |
|              |
|              |

## Pokaż na stronie głównej:

Tak

**Source URL:** https://potegowo.pl/pl/galeria/wycieczka-m%C5%82odych-archeolog%C3%B3w-do-biskupina

## Odnośniki

- [1] https://potegowo.pl/pl/media-gallery/detail/2682/9729
- [2] https://potegowo.pl/pl/media-gallery/detail/2682/9730
- [3] https://potegowo.pl/pl/media-gallery/detail/2682/9731
- [4] https://potegowo.pl/pl/media-gallery/detail/2682/9732
- [5] https://potegowo.pl/pl/media-gallery/detail/2682/9733
- [6] https://potegowo.pl/pl/media-gallery/detail/2682/9734
- [7] https://potegowo.pl/pl/media-gallery/detail/2682/9735
- [8] https://potegowo.pl/pl/media-gallery/detail/2682/97