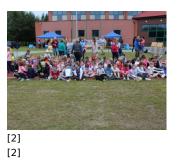

Published on Gmina Potęgowo (https://potegowo.pl)

Strona główna > Ponad 260 uczestników VII Rodzinnego Biegu Po Zdrowie w Potęgowie

## Ponad 260 uczestników VII Rodzinnego Biegu Po Zdrowie w Potęgowie



[1] [1]







[5] [5]

[3] [3] [4] [4]

[8]

R





















[14]

[6]

[6]

[10]

[10]

[15] [15]



[16]



[17]







[7] [7]

| [22] | [23] | [24] | [25] |
|------|------|------|------|
| [22] | [23] | [24] | [25] |
| [26] | [27] | [28] | [29] |
| [26] | [27] | [28] | [29] |
| [30] | [31] | [32] | [33] |
| [30] | [31] | [32] | [33] |
| [34] | [35] | [36] | [37] |

[36]

[35]

[34]

| [42] | [43] | [44] | [45] |
|------|------|------|------|
| [42] | [43] | [44] | [45] |
|      |      |      |      |
| [46] | [47] | [48] | [49] |
| [46] | [47] | [48] | [49] |
|      |      |      |      |
| [50] | [51] | [52] | [53] |
| [50] | [51] | [52] | [53] |
|      |      |      |      |

[55]

[55]

[54]

[54]

[56] [56]

[57]

| [38] | [39] | [40] | [41] |
|------|------|------|------|
| [38] |