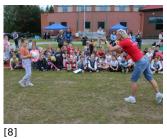

Published on Gmina Potęgowo (https://potegowo.pl)

Strona główna > Ponad 260 uczestników VII Rodzinnego Biegu Po Zdrowie w Potęgowie

## Ponad 260 uczestników VII Rodzinnego Biegu Po Zdrowie w Potęgowie



[1] [1]







[5] [5]

[3] [3] [4] [4]

[8]

R





















[14]

[6]

[6]

[10]

[10]

[15] [15]



[16]



[17]







[7] [7]

| [22] | [23] | [24] | [25] |
|------|------|------|------|
| [22] | [23] | [24] | [25] |
| [26] | [27] | [28] | [29] |
| [26] | [27] | [28] | [29] |
| [30] | [31] | [32] | [33] |
| [30] | [31] | [32] | [33] |
| [34] | [35] | [36] | [37] |

[36]

[35]

[34]

| [42] | [43] | [44] | [45] |
|------|------|------|------|
| [42] | [43] | [44] | [45] |
|      |      |      |      |
| [46] | [47] | [48] | [49] |
| [46] | [47] | [48] | [49] |
|      |      |      |      |
| [50] | [51] | [52] | [53] |
| [50] | [51] | [52] | [53] |
|      |      |      |      |

[55]

[55]

[54]

[54]

[56] [56]

[57]

| [38] | [39] | [40] | [41] |
|------|------|------|------|
| [38] | [39] | [40] | [41] |

| [62] | [63] | [64] |