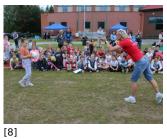

## Ponad 260 uczestników VII Rodzinnego Biegu Po Zdrowie w Potęgowie

[1] [1]

[5] [5]

[3] [3] [4] [4]

[8]

R

[14]

[6]