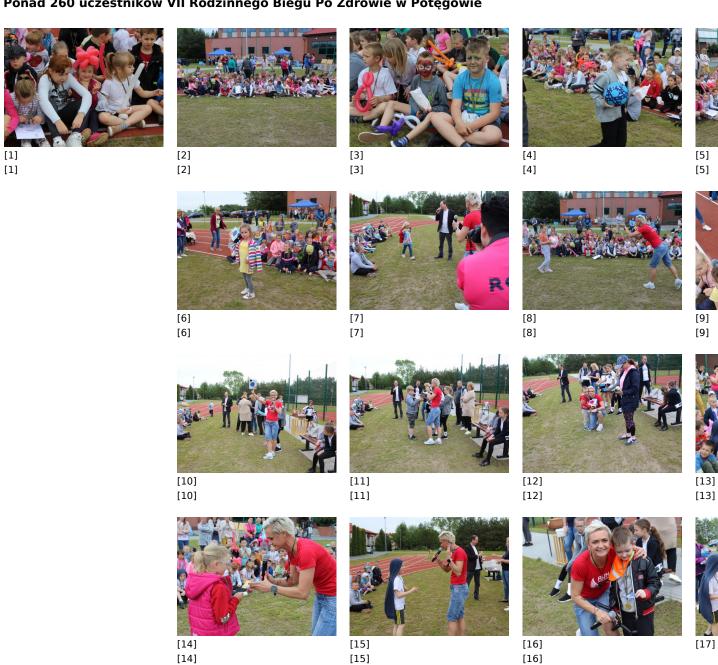

## Ponad 260 uczestników VII Rodzinnego Biegu Po Zdrowie w Potęgowie

| [18]         | [19]         | [20] | [21] |
|--------------|--------------|------|------|
| [18]         | [19]         | [20] | [21] |
| [22]         | [23]         | [24] | [25] |
| [22]         | [23]         | [24] | [25] |
| [26]         | [27]         | [28] | [29] |
| [26]         | [27]         | [28] | [29] |
| [30]         | [31]         | [32] | [33] |
| [30]         | [31]         | [32] | [33] |
| [34]<br>[34] | [35]<br>[35] | [36] |      |