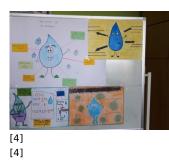

Published on Gmina Potęgowo (https://potegowo.pl) Home > Ekologiczne warsztaty dla młodzieży w gminie Potęgowo

## Ekologiczne warsztaty dla młodzieży w gminie Potęgowo



[1] [1]







[5] [5]

[8] [8]



[9] [9]



ME T

[10]

[14]

[14]

[6] [6]



[11]

[7] [7]







[15]



[16] [16]





[17]

| [18]         | [19]         | [20]         | [21]         |
|--------------|--------------|--------------|--------------|
| [22]<br>[22] | [23]<br>[23] | [24]<br>[24] | [25]<br>[25] |
| [22]         | [23]         | [24]         | [23]         |
| [26]<br>[26] | [27]<br>[27] | [28]<br>[28] | [29]<br>[29] |
|              |              |              |              |
| [30]         | [31]         |              |              |

[20]

[21]

[19]

[31]

## Pokaż na stronie głównej:

Tak

Source URL: https://potegowo.pl/en/node/3219?date=2020-09

## Links

[30]

[18]

[2] https://potegowo.pl/en/media-gallery/detail/3219/11231

[3] https://potegowo.pl/en/media-gallery/detail