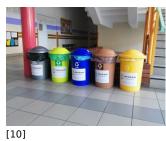

Published on Gmina Potęgowo (https://potegowo.pl) Home > Ekologiczne warsztaty dla młodzieży w gminie Potęgowo

## Ekologiczne warsztaty dla młodzieży w gminie Potęgowo



[1] [1]







[5] [5]

[8] [8]



[9] [9]



ME T

[10]

[14]

[14]

[6] [6]



[11]

[7] [7]







[15]



[16] [16]





[17]

| [18]         | [19]         | [20]         | [21]         |
|--------------|--------------|--------------|--------------|
| [22]<br>[22] | [23]<br>[23] | [24]<br>[24] | [25]<br>[25] |
| [22]         | [23]         | [24]         | [23]         |
| [26]<br>[26] | [27]<br>[27] | [28]<br>[28] | [29]<br>[29] |
|              |              |              |              |
| [30]         | [31]         |              |              |

[20]

[21]

[19]

[31]

## Pokaż na stronie głównej:

Tak

Source URL: https://potegowo.pl/en/node/3219?date=2020-09

## Links

[30]

[18]

[2] https://potegowo.pl/en/media-gallery/detail/3219/11231

[3] https://potegowo.pl/en/media-gallery/detail/3219/11232

[4] https://potego