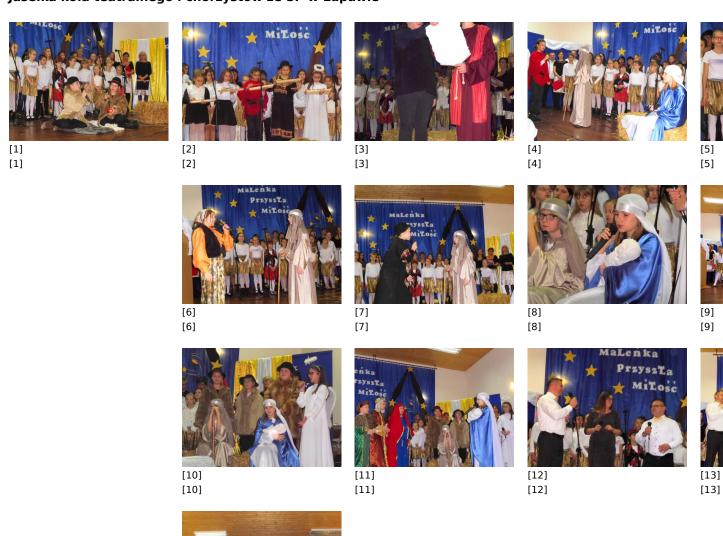

## Jasełka koła teatralnego i chórzystów ze SP w Łupawie

## MaLenka Pezyesta Milosc

[14] [14]