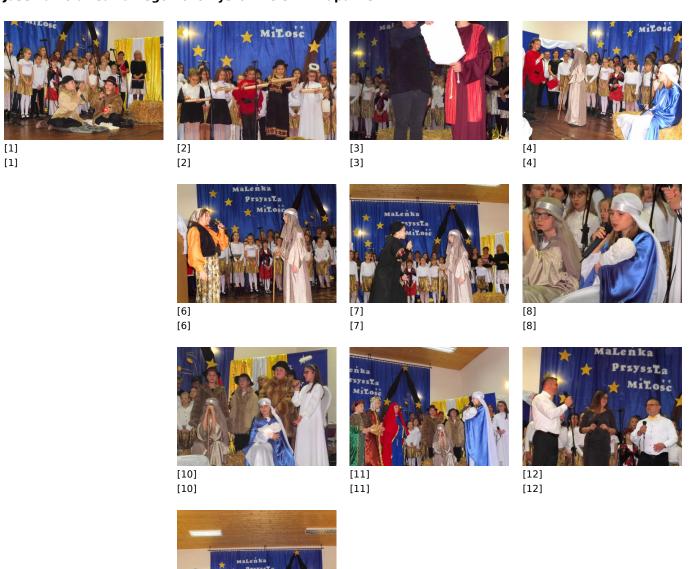

## Jasełka koła teatralnego i chórzystów ze SP w Łupawie

[5] [5]

[9]

[9]

[13]