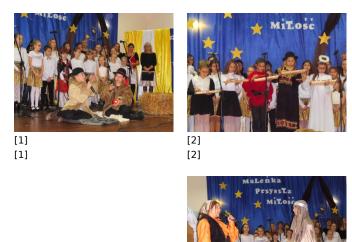

## Jasełka koła teatralnego i chórzystów ze SP w Łupawie

[6] [6]

[8] [8]

[9] [9]

[13]

[10] [10]

[11]

[12] [12]