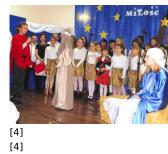

## Jasełka koła teatralnego i chórzystów ze SP w Łupawie

[6] [6]

[8] [8]

[9] [9]

[13]

[10] [10]

[11]

[12] [12]