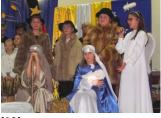

Published on Gmina Potęgowo (https://potegowo.pl)

Home > Jasełka koła teatralnego i chórzystów ze SP w Łupawie

## Jasełka koła teatralnego i chórzystów ze SP w Łupawie















[6] [6]



[8] [8]

[9] [9]







[13]

[10] [10]

[11]

[12] [12]



[14] [14]

## Pokaż na stronie głównej:

Tak

**Source URL:** https://potegowo.pl/en/node/2850?date=2020-09

Links

- [1] https://potegowo.pl/en/media-gallery/detail/2850/10452
- [2] https://potegowo.pl/en/media-gallery/detail/2850/10453
- [3] https://potegowo.pl/en/media-gallery/detail/2850/10454
- [4] https://potegowo.pl/en/media-gallery/detail/2850/10455
- [5] https://potegowo.pl/en/media-gallery/detail/2850/10456
- [6] https://potegowo.pl/en/media-gallery/detail/2850/10457
- [7] https://potegowo.pl/en/media-gallery/detail/2850/10458
- [8] https://potegowo.pl/en/media-gallery/detail/2850/10459
- [9] https://potegowo.pl/en/media-gallery/detail/2850/10460
- [10] https://potegowo.pl/en/media-gallery/detail/2850/10461
- [11] https://potegowo.pl/en/m