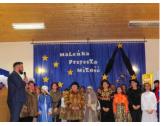

Published on Gmina Potęgowo (https://potegowo.pl)

Home > Jasełka koła teatralnego i chórzystów ze SP w Łupawie

## Jasełka koła teatralnego i chórzystów ze SP w Łupawie















[6] [6]



[8] [8]

[9] [9]







[13]

[10] [10]

[11]

[12] [12]



[14] [14]

## Pokaż na stronie głównej:

Tak

**Source URL:** https://potegowo.pl/en/node/2850?date=2020-09

Links

- [1] https://potegowo.pl/en/media-gallery/detail/2850/10452
- [2] https://potegowo.pl/en/media-gallery/detail/2850/10453
- [3] https://potegowo.pl/en/media-gallery/detail/2850/10454
- [4] https://potegowo.pl/en/media-gallery/detail/2850/10455
- [5] https://potegowo.pl/en/media-gallery/detail/2850/10456
- [6] https://potegowo.pl/en/media-gallery/detail/2850/10457
- [7] https://potegowo.pl/en/media-gallery/detail/2850/10458
- [8] https://potegowo.pl/en/media-gallery/detail/2850/10459
- [9] https://potegowo.pl/en/media-gallery/detail/2850/10460
- [10] https://potegowo.pl/en/media-gallery/detail/2850/10461
- [11] https://potegowo.pl/en/media-gallery/detail/2850/10462
- [12] ht