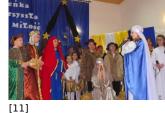

Published on Gmina Potęgowo (https://potegowo.pl)

Home > Jasełka koła teatralnego i chórzystów ze SP w Łupawie

## Jasełka koła teatralnego i chórzystów ze SP w Łupawie















[6] [6]



[8] [8]

[9] [9]







[13]

[10] [10]

[11]

[12] [12]



[14] [14]

## Pokaż na stronie głównej:

Tak

**Source URL:** https://potegowo.pl/en/node/2850?date=2020-09

Links

- [1] https://potegowo.pl/en/media-gallery/detail/2850/10452
- [2] https://potegowo.pl/en/media-gallery/detail/2850/10453
- [3] https://potegowo.pl/en/media-gallery/detail/2850/10454
- [4] https://potegowo.pl/en/media-gallery/detail/2850/10455
- [5] https://potegowo.pl/en/media-gallery/detail/2850/10456
- [6] https://potegowo.pl/en/media-gallery/detail/2850/10457
- [7] https://potegowo.pl/en/media-gallery/detail/2850/10458
- [8] https://potegowo.pl/en/media-gallery/detail/2850/10459
- [9] https://potegowo.pl/en/media-gallery/detail/2850/10460
- [10] https://potegowo.pl/en/media-gallery/detail/2850/10461
- [11] https://potegowo.pl/en/med