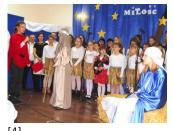

## Jasełka koła teatralnego i chórzystów ze SP w Łupawie

[2]

[1] [1]

[5] [5]

[4] [4]

[12]

[12]

[9]