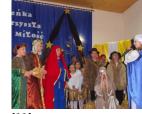

## Jasełka koła teatralnego i chórzystów ze SP w Łupawie

[2]

[1] [1]

[5] [5]

[4] [4]

[12]

[12]

[9]