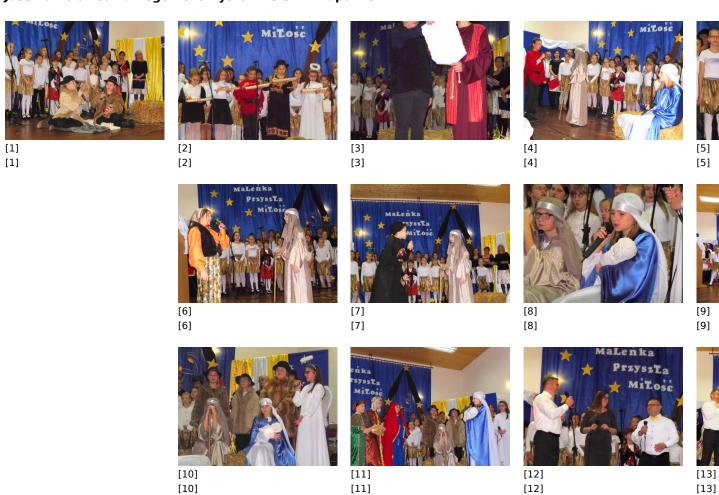

Published on Gmina Potęgowo (https://potegowo.pl)

Home > Jasełka koła teatralnego i chórzystów ze SP w Łupawie

## Jasełka koła teatralnego i chórzystów ze SP w Łupawie





[14] [14]

## Pokaż na stronie głównej:

Tak

**Source URL:** https://potegowo.pl/en/node/2850?date=2019-12

Links

- [1] https://potegowo.pl/en/media-gallery/detail/2850/10452
- [2] https://potegowo.pl/en/media-gallery/detail/2850/10453
- [3] https://potegowo.pl/en/media-gallery/detail/2850/10454
- [4] https://potegowo.pl/en/media-gallery/detail/2850/10455
- [5] https://potegowo.pl/en/media-gallery/detail/2850/10456
- [6] https://potegowo.pl/en/media-gallery/detail/2850/10457
- [7] https://potegowo.pl/en/media-gallery/detail/2850/10458
- [8] https://potegowo.pl/en/media-gallery/detail/2850/10459
- [9] https://potegowo.pl/en/media-gallery/detail/2850/10460
- [10] https://potegowo.pl/en/media-gallery/detail/2850/10461
- [11] https://potegowo.pl/en/media-gallery/detail/2850/10462
- [12]